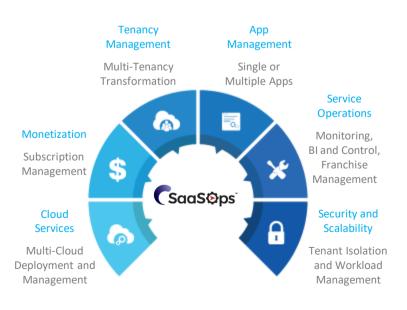

#### PRODUCT USED

SaaSOps® on Microsoft Azure

SaaSOps<sup>®</sup> transforms your software to a SaaS solution by adding tenancy, business, and operations services. Now your application can be delivered as a Service on Azure. You can choose from Virtual, Hybrid to Multi-tenancy and define your own Commercial and Operations Services to fit your business needs.