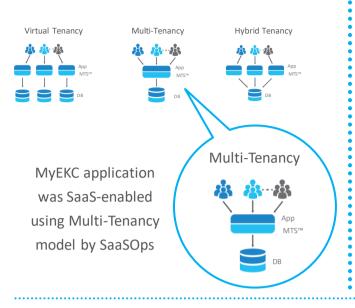

# RESULT

With the SaaSOps' advanced SaaSification and SaaS management technologies, MyEKC is now able to offer customers their own private MyEKC application with a custom URL to document, store, and communicate all business operations in one secure location. It was achieved using a cost-effective Multi-Tenancy deployment model running on Microsoft Azure, meeting current MyEKC customer demand for easy accessibility, security, and compliance. MyEKC assigns, communicates, and tracks all employee processes, company policies, job requirements, tasks, and more to create engagement and accountability from top-down to bottom-up.